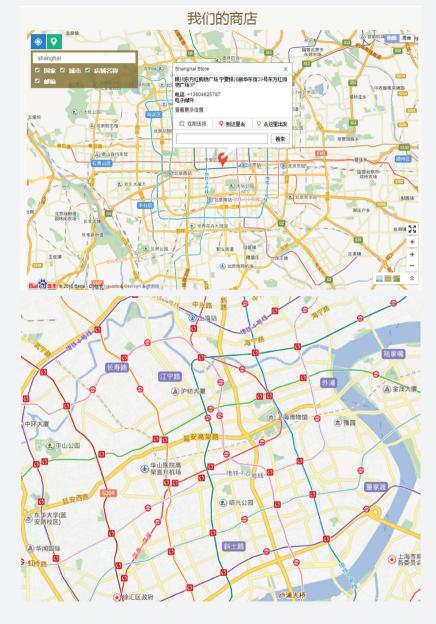

#### 8.1 BAIDU MAPS

Google is mostly blocked by the Great Firewall of China. As an alternative, Baidu Maps can be integrated to show retail store locations.

Baidu Maps takes its customer to the right position on the map when clicking on different stores.