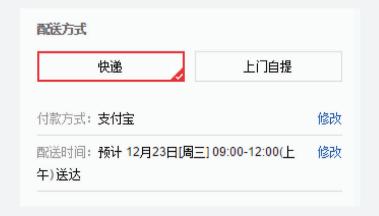

▶ 4.6 DELIVERY TIME PREFERENCE ▶

The customer can choose their preferred time during checkout:

- ► Time of week preference:
  - Working day
  - Weekend
- Time of day preference:
  - Morning
  - Afternoon
  - Evening