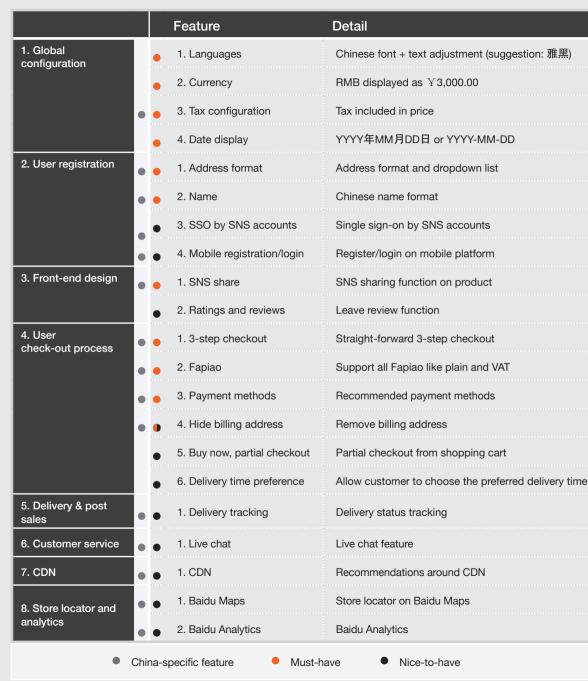

### 1. Global configuration

#### 1.1 LANGUAGES

#### Chinese

- ► Chinese font and text adjustment (suggestion: 雅黑)
- ► Encoding should be UTF-8 for both front-office display and database

#### 1.2 CURRENCY

RMB is the official currency in China and should be displayed as "¥3,000.00".

#### ▶ 1.3 TAX CONFIGURATION

Tax is not displayed

- ▶ Price is shown with tax already included
- ► Tax costs are calculated offline when the Fapiao is issued

#### 1.4 DATE DISPLAY

YYYY年MM月DD日 or YYYY-MM-DD is used in China.

# 2. User registration

### 4. User check-out process

#### ▶ 4.1 3-STEP CHECKOUT

Most Chinese eCommerce platforms have a 3-step checkout process:

- ▶a. Shopping cart
- ▶ b. Delivery and payment information
- ▶c. Payment

The shopping cart does not need customisation, but the delivery and payment information should follow these rules:

#### ▶ 4.2 FAPIAO

In China, the Fapiao is an invoice that is printed with a specific machine provided by the Government and delivered with the package to the customer (or later on).

The Fapiao is different from invoices normally used in other countries because the Fapiao is not generated during the payment.

#### ▶ 4.3 PAYMENT METHODS

The following payment gateways are the most popular ones in China and should be included by default:

The concept of billing addresses does not exist in China. The billing address should be removed from the checkout process.

Hide billing address in the front-end:

- At checkout
- ▶ In the user account address book
- On the order detail page
- In emails

#### ▶ 4.5 BUY NOW, PARTIAL CHECKOUT

In the shopping cart, the customer can select the products that they want to buy now.

4.5.1 BUY NOW, PARTIAL CHECKOUT

Users can expedite their shopping process by choosing "buy now" from the category page, instead of having to wait to load a product page.

▶ 4.6 DELIVERY TIME PREFERENCE ▶

The customer can choose their preferred time during checkout:

- ► Time of week preference:
  - Working day
  - Weekend
- Time of day preference:
  - Morning
  - Afternoon
  - Evening

# 5. Delivery & post sales

#### ▶ 5.1 DELIVERY TRACKING

Give the ability for end user to track the status of the delivery from user account through an integration with each carriers or integrate with Kuaidi100 which is already connected to different carriers.

### 6. Customer service

#### ▶ 6.1 LIVE CHAT ▶

Real-time customer service for online businesses is usually provided through a live chat feature in China.

### 7. CDN

#### ▶ 7.1 CDN ▶

A content delivery network (CDN) caches the content on a local server which optimises the customer experience. A CDN is an essential solution to boost reliability and response times.

A CDN vendor can also help with your application for an Internet Content Provider (ICP) licence. An ICP licence is a state-issued registration number that allows you to host your website on a mainland Chinese server. All sites hosted on a server in the Chinese mainland must apply for and receive an ICP licence by law before their site goes live. ICP licence numbers are usually displayed in the small print in website footers.

### 8. Store locator and analytics

#### 8.1 BAIDU MAPS

Google is mostly blocked by the Great Firewall of China. As an alternative, Baidu Maps can be integrated to show retail store locations.

Baidu Maps takes its customer to the right position on the map when clicking on different stores.

#### ▶ 8.2 BAIDU ANALYTICS

Baidu Analytics provides its users with the tools to analyse their website visitors. The back-end is in Chinese.

There is also the possibility of using Google Analytics but access to the back-end is blocked in China. Please note that Google Analytics can lose some tracking data due to the Great Firewall of China.