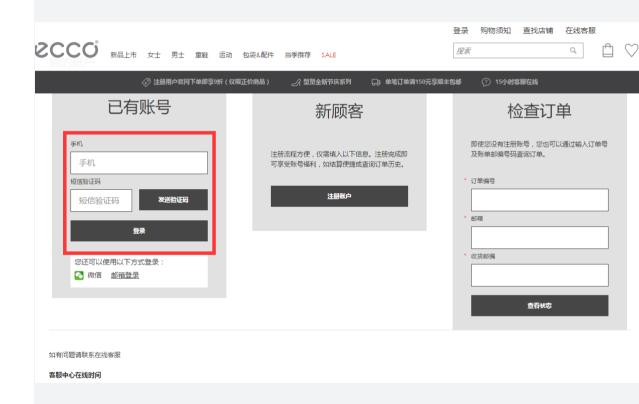

#### ▶ 2.4 MOBILE REGISTRATION / LOGIN ▶

Allow users to bind their mobile devices to their accounts so that they can sign up or login using their mobile.