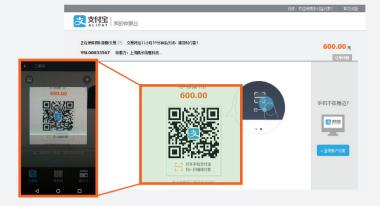

#### 4.3.1 Alipay Payment

#### ▶ 4.3 PAYMENT METHODS

The following payment gateways are the most popular ones in China and should be included by default: