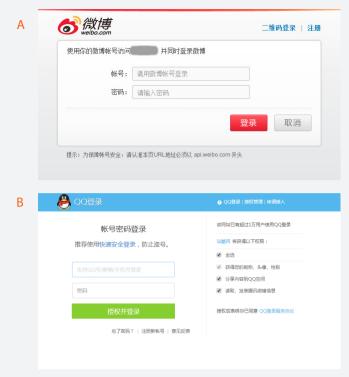

- ► Registration process
- ▶ User account
- ► Order information
- ► Transactional emails

- ▶ 2.3 SSO BY SNS ACCOUNTS
  - ▶a. Weibo login
  - ▶ b. WeChat login
  - ▶c. QQ login
  - ►d. Alipay login