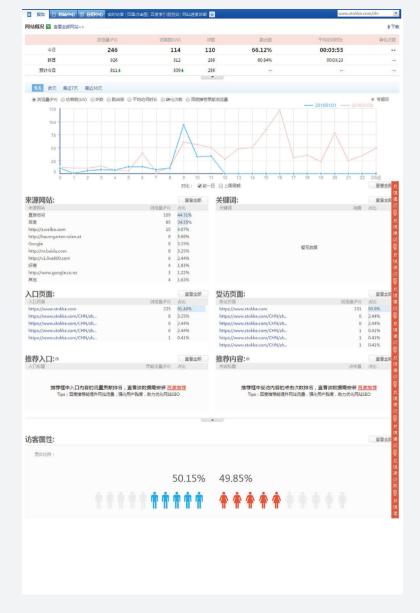

#### ▶ 8.2 BAIDU ANALYTICS

Baidu Analytics provides its users with the tools to analyse their website visitors. The back-end is in Chinese.

There is also the possibility of using Google Analytics but access to the back-end is blocked in China. Please note that Google Analytics can lose some tracking data due to the Great Firewall of China.