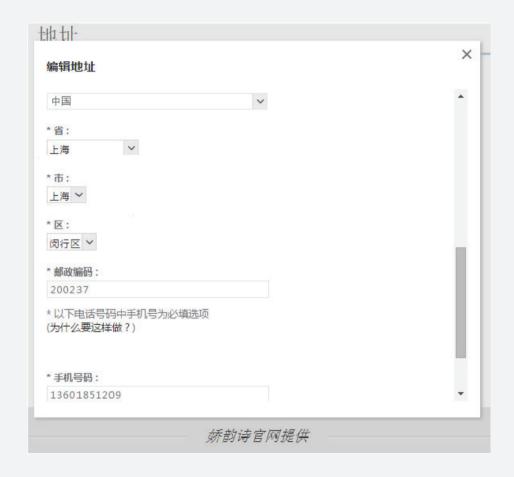

#### ▶ 2.1 ADDRESS FORMAT

- ► Database of province, city and district needs to be connected
- ► City lists are auto-populated according to province selection
- ► District lists are auto-populated according to city selection