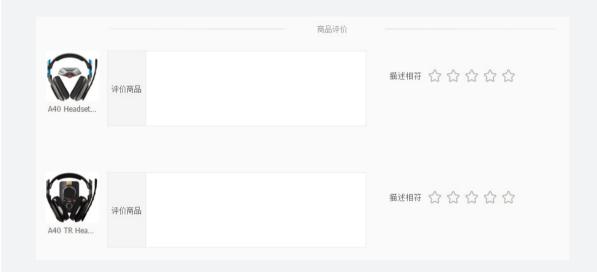

#### 3.2 RATINGS AND REVIEWS

The product review process in China is different from the standard product review system. Customers can review their orders after their purchase and rate the delivery and service.

After delivery, on the order list shown in the user's account, a link is usually available for the customer to review the order.

In China the product review is different to the standard review system. Customers are asked to review their orders sometime after their purchase, and can also be asked to rate the service and transportation.

On user account order list, after delivery, a link should be available in order to review the order: