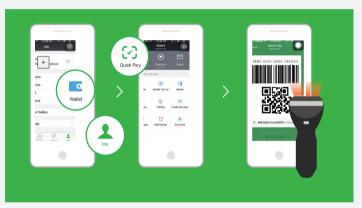

### 4.3.3 WeChat Payment L

- From desktop
- From mobile using WeChat built-in browser

Please note WeChat built-in browser only allows payment with WeChat payment and WeChat mobile payment cannot be used on other mobile browsers.