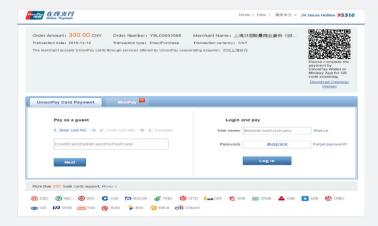

#### 4.3.2 China-Union Pay

- Standard account
- Direct bank payment
- Quick pay